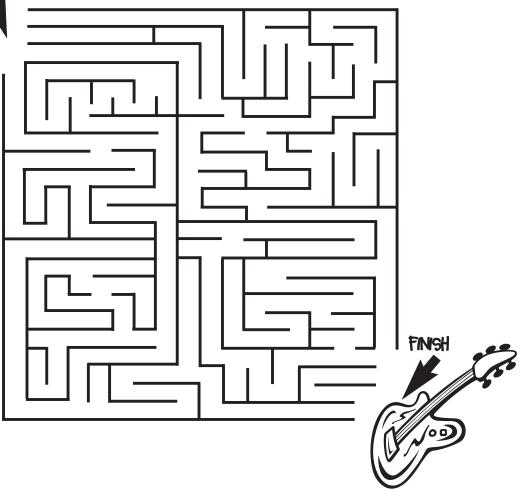

## Respective Find The Guidera

Elmo wants to play his guitar. Can you help him through the maze?

sesamestreetlive.com · Follow us on

B

**JANUARY 29 & 30** 

Tickets:

CenturyLink Center Main Box Office ticketmaster\*